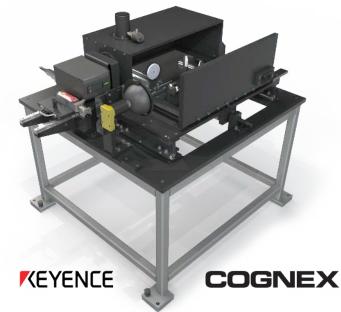

## PROCESS CELL LASER MARKER

FLT'S STATE-OF-THE-ART LASER MARKING SYSTEM etches part numbers, bar codes and images onto your parts. This fully automated system includes electronic image verification, live monitoring, and fume extraction. Its proven durability guarantees maximum uptime and minimum maintenance.

## **TECHNICAL DETAILS**

- Powerful Etching Ability 2D matrix, human readable, images custom etch whatever your process requires.
- Camera Targeting & Verification Integrated imaging system evaluates, grades, and exports images on the fly.
- Agile Fixturing Automatic fixture adjustment accommodates part type changes with no impact on cycle time.
- Integrated Fume Extraction Eliminates harmful burn gases to keep your working environment safe.
- Class 1 Safety Compliant 3rd party verified light-tight enclosure ensures safety compliance.
- FDA Registered Each system comes with full FDA laser certification.
- **Utilizes Keyence Laser & Cognex Camera Systems**