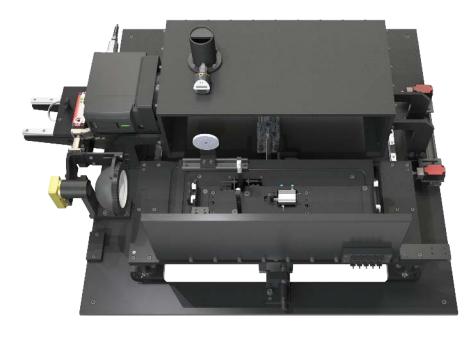

## PROCESS CELL LASER MARKER

FLT'S STATE-OF-THE-ART LASER MARKING SYSTEM etches part numbers, bar codes and images onto your parts. This fully automated system includes electronic image verification, live monitoring, and fume extraction. Its proven durability guarantees maximum uptime and minimum maintenance.

## **TECHNICAL DETAILS**

- Powerful Etching Ability 2D matrix, human readable, images custom etch whatever your process requires.
- Camera Targeting & Verification Integrated imaging system evaluates, grades, and exports images on the fly.
- Agile Fixturing Automatic fixture adjustment accommodates part type changes with no impact on cycle time.
- Integrated Fume Extraction Eliminates harmful burn gases to keep your working environment safe.
- Class 1 Safety Compliant 3rd party verified light-tight enclosure ensures safety compliance.
- FDA Registered Each system comes with full FDA laser certification.
- **Utilizes Keyence Laser & Cognex Camera Systems**