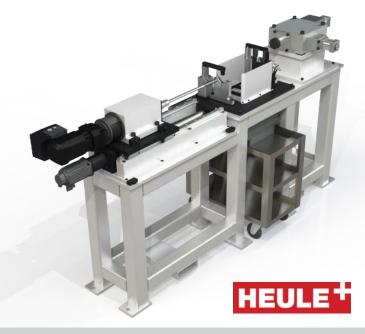

## PROCESS CELL DEEP REACH DEBURR

FLT'S DEEP REACH DEBURR SOLUTION IS BUILT TO HANDLE A WIDE RANGE of automated deburr tasks, including uneven and multifaceted surfaces. Irregular edges are cleaned and smoothed while advancing and retracting, reducing cycle time.

Operations stay clean with the simple and reliable chip collection system. Automated swivel clamps provide accurate part placement, ensuring precision and consistency through each cycle. Included is a teach pendant allowing quick and precise setup, and ease of maintenance.

## TECHNICAL DETAILS

- Automated Deburring Solutions The cutting tool deburrs while both advancing and retracting.
- Multi-edge Deburr Capability System adapts to any deburring situation including uneven and multifaceted surfaces.
- **Swivel Clamps** Accurately positions the part to ensure a consistent and reliable process.
- Precision Backup System Robust wedge lock design exacts consistent part fixturing regardless of load variation.
- Teach Pendant Accessibility Using modern teach pendant technology, safely entering the cell has never been easier, allowing for precision setup and simple maintenance.
- Chip Collection System Keeping the operation clean, the simple and effective chip collection system keeps the machine tidy.
- Utilizes Heule precision cutting tool