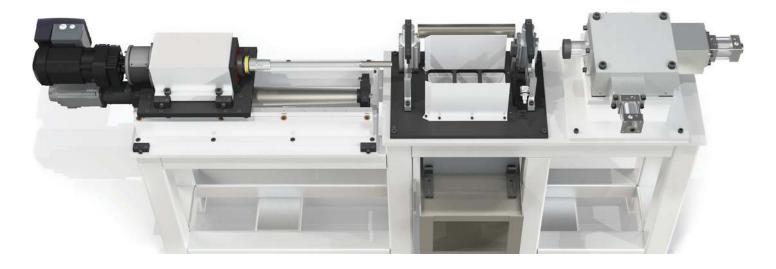

## PROCESS CELL DEEP REACH DEBURR

FLT'S DEEP REACH DEBURR SOLUTION IS BUILT TO HANDLE A WIDE RANGE of automated deburr tasks, including uneven and multifaceted surfaces. Irregular edges are cleaned and smoothed while advancing and retracting, reducing cycle time.

Operations stay clean with the simple and reliable chip collection system. Automated swivel clamps provide accurate part placement, ensuring precision and consistency through each cycle. Included is a teach pendant allowing quick and precise setup, and ease of maintenance.

## TECHNICAL DETAILS

- Automated Deburring Solutions The cutting tool deburrs while both advancing and retracting.
- Multi-edge Deburr Capability System adapts to any deburring situation including uneven and multifaceted surfaces.
- **Swivel Clamps** Accurately positions the part to ensure a consistent and reliable process.
- Precision Backup System Robust wedge lock design exacts consistent part fixturing regardless of load variation.
- Teach Pendant Accessibility Using modern teach pendant technology, safely entering the cell has never been easier, allowing for precision setup and simple maintenance.
- Chip Collection System Keeping the operation clean, the simple and effective chip collection system keeps the machine tidy.
- Utilizes Heule precision cutting tool